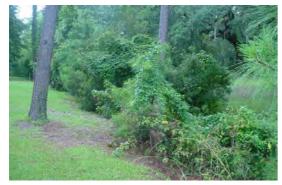

sland Bush Hog | 718.0 | \$16,046.09 | \$9,801.88 | \$2,443.89 | \$0.00     | \$10,736.24 | \$39,028.10       |
| Sub Total                             |       |             |            |            |            |             |                   |
|                                       |       |             |            |            |            |             |                   |
|                                       |       |             |            |            |            |             |                   |
|                                       |       |             |            |            |            |             |                   |
| Grand Total                           | 718.0 | \$16.046.09 | \$9.801.88 | \$2,443.89 | \$0.00     | \$10.736.24 | \$39.028.10       |





**During** 



After

**Completion:** Aug-12