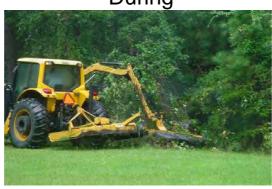

| 718.0 | \$16,046.09 | \$9,801.88 | \$2,443.89 | \$0.00     | \$10,736.24 | \$39,028.10       |
| Sub Total                             |       |             |            |            |            |             |                   |
|                                       |       |             |            |            |            |             |                   |
|                                       |       |             |            |            |            |             |                   |
|                                       |       |             |            |            |            |             |                   |
| Grand Total                           | 718.0 | \$16.046.09 | \$9.801.88 | \$2,443.89 | \$0.00     | \$10.736.24 | \$39.028.10       |





**During** 



After

**Completion:** Aug-12